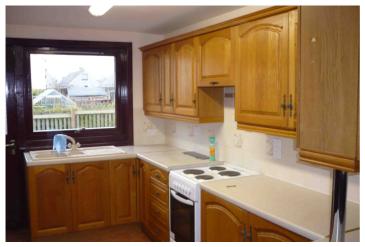

#### KITCHEN 4.4m x 3.2m approx.

Fitted wall and base units with integrated Fridge & Freezer and fitted extractor hood. Walk-in cupboard and breakfast bar. Washing Machine, Tumble Dryer included with space for Dishwasher. Tiled above work tops. Rear door out. Tiled flooring. Radiator.