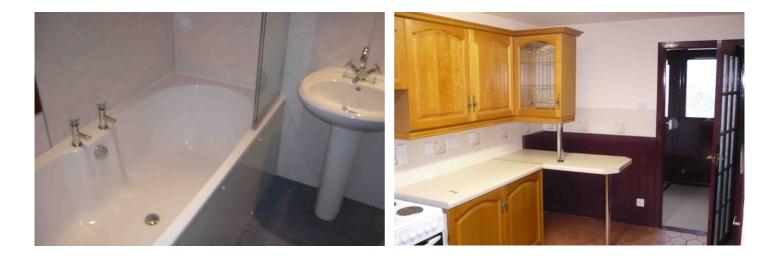

#### KITCHEN 4.4m x 3.2m approx.

Fitted wall and base units with integrated Fridge & Freezer and fitted extractor hood. Walk-in cupboard and breakfast bar. Washing Machine, Tumble Dryer included with space for Dishwasher. Tiled above work tops. Rear door out. Tiled flooring. Radiator.

#### BATHROOM 2.4m x 1.7m approx.

White three piece bathroom suite, with electric shower. Luxury 1800mm long bath. Sliding Shower screen. Fully wet-walled. Vinyl floor covering.

Window to the rear of the property. Extractor fan. & heated towel rail.