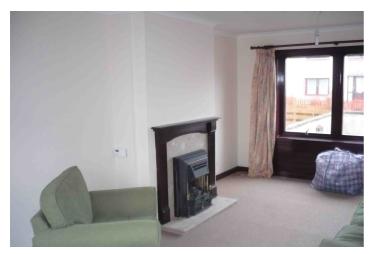

#### LOUNGE 6.2m x 3.4m approx.

Feature fireplace with wooden surround and marble hearth with electric fire inset. Windows to the front and rear of the property. Radiator, Television & aerial point.