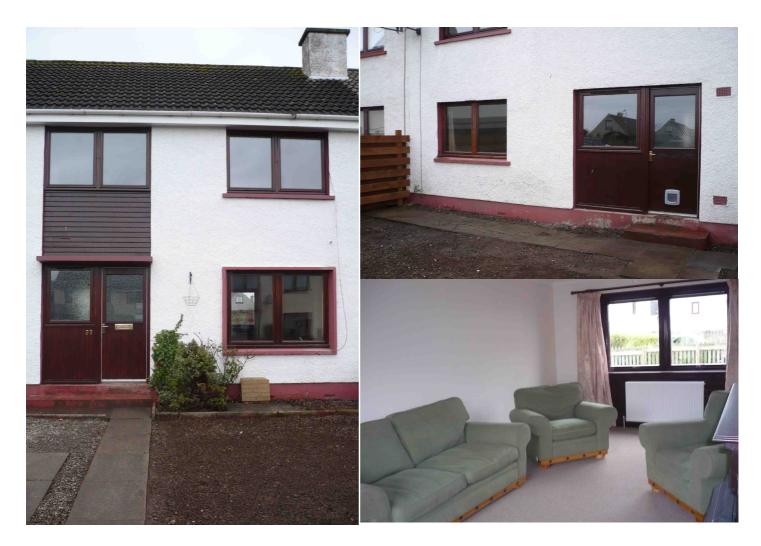

# 56 Shillinghill, Alness, Ross-shire, IV17 0SZ

## £525 p.c.m

This semi-detached 3 bedroomed property has been completely refurbished. In a desirable location this property includes double glazing, front and rear gardens with off-street parking. With a brand new efficient condensing combination gas boiler, radiators and electric shower utility bills will be kept to a minimum. Accommodation comprises:- Lounge/Diner and Kitchen on the ground floor with 3 double bedrooms and a luxury bathroom on the first floor.

#### ACCOMMODATION: -

Entry to the property is through the solid wood Radiator. Window to the rear of the property. front door with window which opens to:-

#### LOUNGE 6.2m x 3.4m approx.

Feature fireplace with wooden surround and marble hearth with electric fire inset. Windows to the front and rear of the property. Radiator, Television & aerial point.